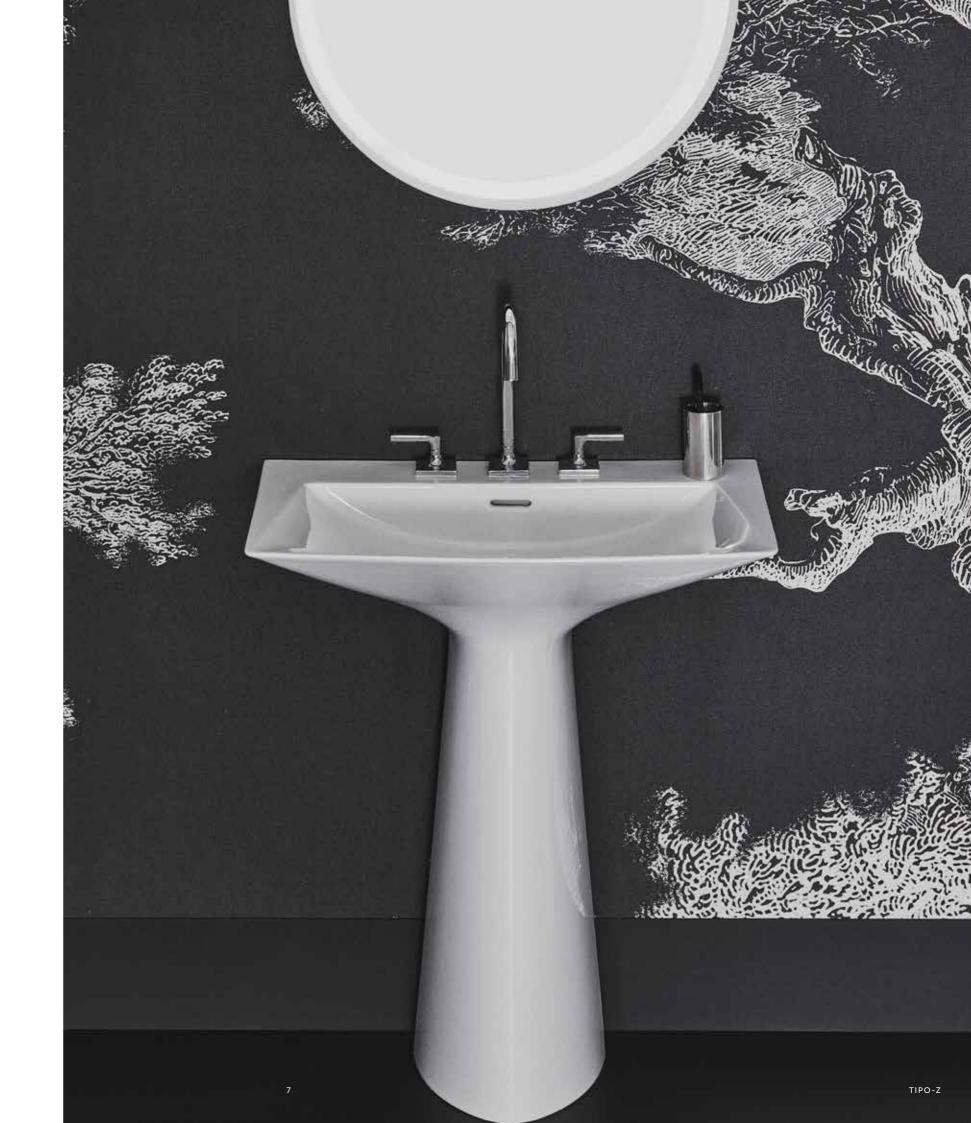

CEDAMICS COLLECTION

ATELIEF

COLLECTIONS

CONTEMPORARY VINTAGE. REINVENTING GIÒ PONTI'S ORIGINAL ARCHETYPE,TIPO-Z WAS REBORN AS A SINGLE MONOLITHIC PIECE, IN A SENSUAL, ELEGANT AND DELICATE SILHOUETTE THAT RESEMBLES A TRUE PIECE OF ART.

## The reinvented collection

\_ 2021

TIPO-Z WAS A GREAT CHALLENGE AN ALMOST UNTHINKABLE TARGET FOR OUR TECHNICAL ENGINEERS WHO WORKED TIRELESSLY TO ACHIEVE THE GOAL.

- ROBERTO PALOMBA

"IDEAL STANDARD HAS SET ITSELF THE GOAL OF CREATING A UNIQUE PIECE IN LIGHT AND THIN CERAMIC. NOT EVERYONE WOULD HAVE BEEN ABLE TO CARRY OUT THIS AMBITION. IT IS A TRIBUTE TO THE MANY IDEAL STANDARD ARTISANS, FROM GIO PONTI IN 1954 TO TODAY."

13 TIPO-

"TIPO-Z HAS A CHARACTER, IT HAS A PRECISE IDENTITY AND WANTS TO SHOW IT."

- ROBERTO PALOMBA

15 TIPO