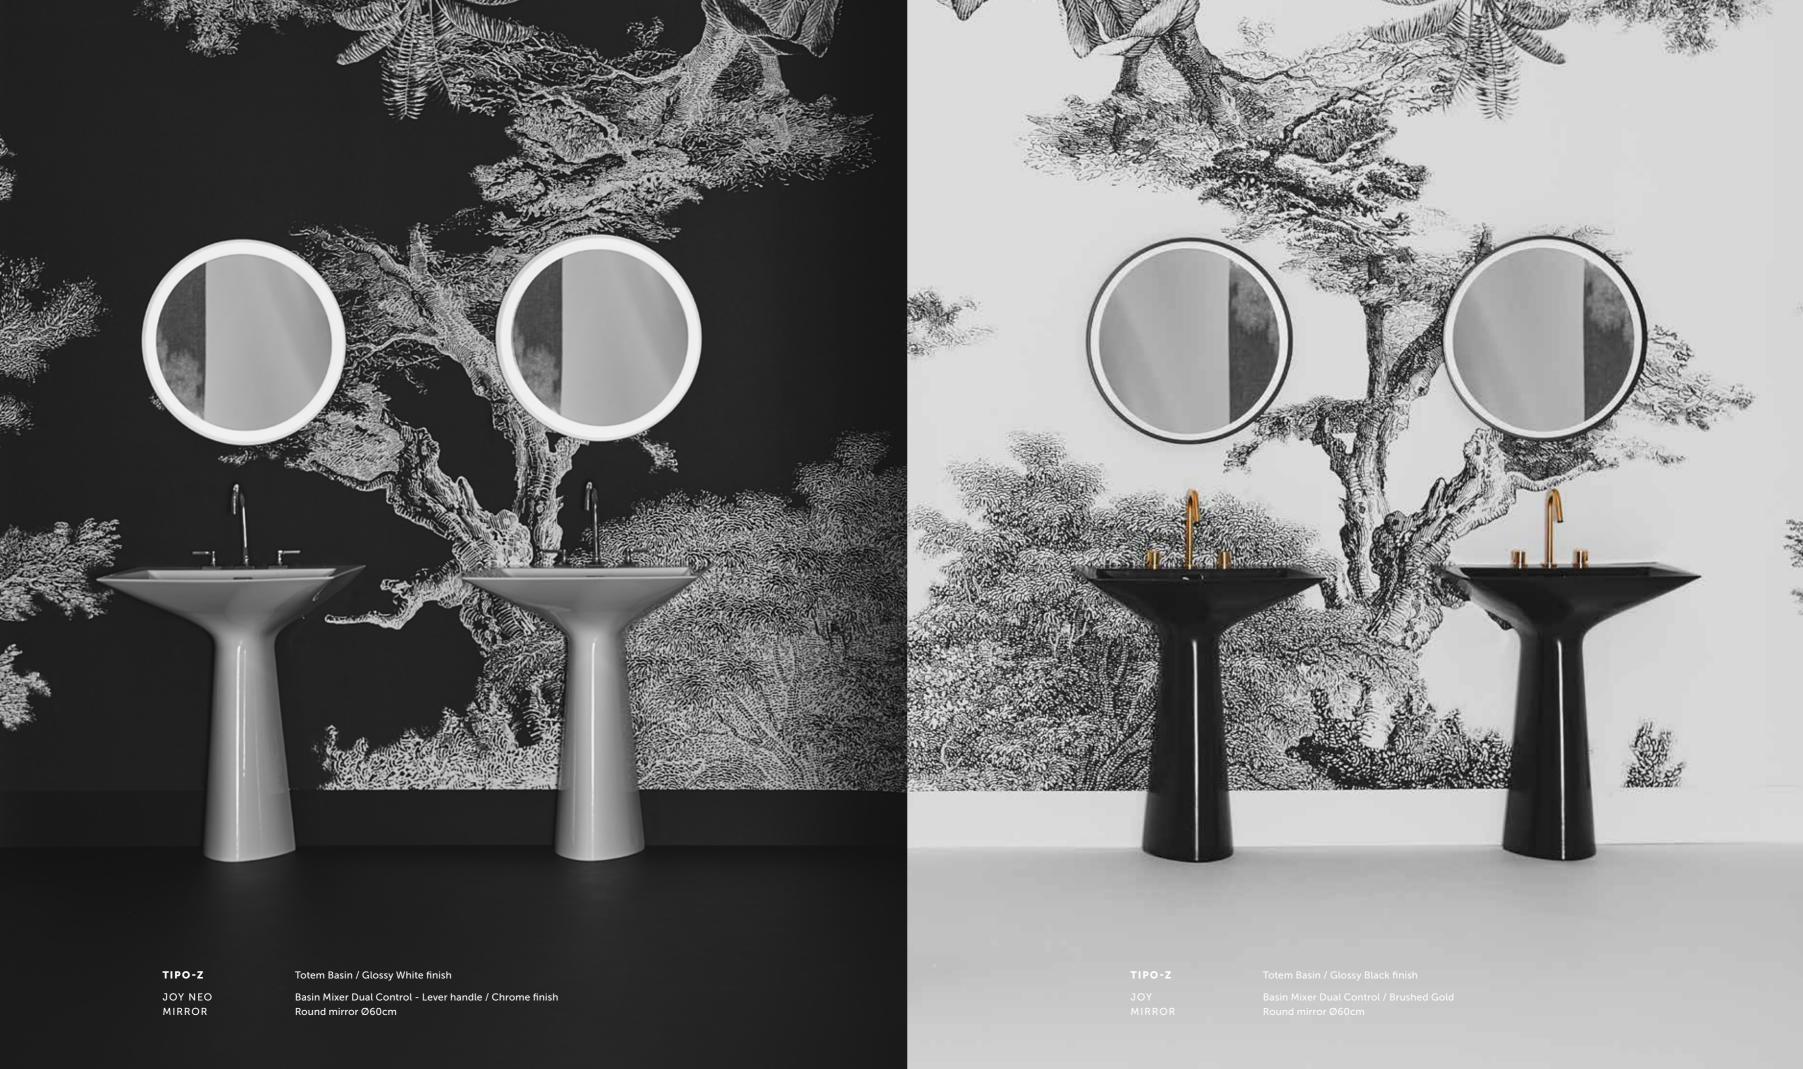

13 TIPO-

"TIPO-Z HAS A CHARACTER, IT HAS A PRECISE IDENTITY AND WANTS TO SHOW IT."

- ROBERTO PALOMBA

15 TIPO

## TOTEM BASIN MODEL FINISH With Overflow, 1 tap hole Gloss White T442501 With Overflow, 1 tap hole Silk White T4425V1 - 1 Tap Hole • 74x47x90cm • Slotted Overflow TOTEM BASIN MODEL FINISH T442601 With Overflow, 3 tap holes Gloss White With Overflow, 3 tap holes Silk White T4426V1 TOTEM BASIN FINISH MODEL With Overflow, 1 tap hole Gloss Black T4425V2 With Overflow, 1 tap hole Silk Black T4425V3 TOTEM BASIN FINISH

T4426V2

T4426V3

Availables in January 2022

With Overflow, 3 tap holes Gloss Black

With Overflow, 3 tap holes Silk Black

17 TIPO-Z