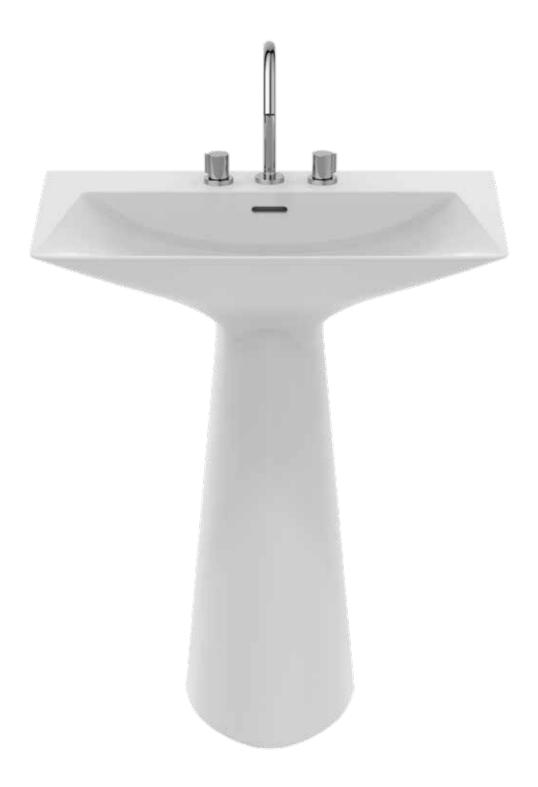

## TOTEM BASIN MODEL FINISH With Overflow, 1 tap hole Gloss White T442501 With Overflow, 1 tap hole Silk White T4425V1 - 1 Tap Hole • 74x47x90cm • Slotted Overflow TOTEM BASIN MODEL FINISH T442601 With Overflow, 3 tap holes Gloss White With Overflow, 3 tap holes Silk White T4426V1 TOTEM BASIN FINISH MODEL With Overflow, 1 tap hole Gloss Black T4425V2 With Overflow, 1 tap hole Silk Black T4425V3 TOTEM BASIN FINISH

T4426V2

T4426V3

Availables in January 2022

With Overflow, 3 tap holes Gloss Black

With Overflow, 3 tap holes Silk Black

17 TIPO-Z