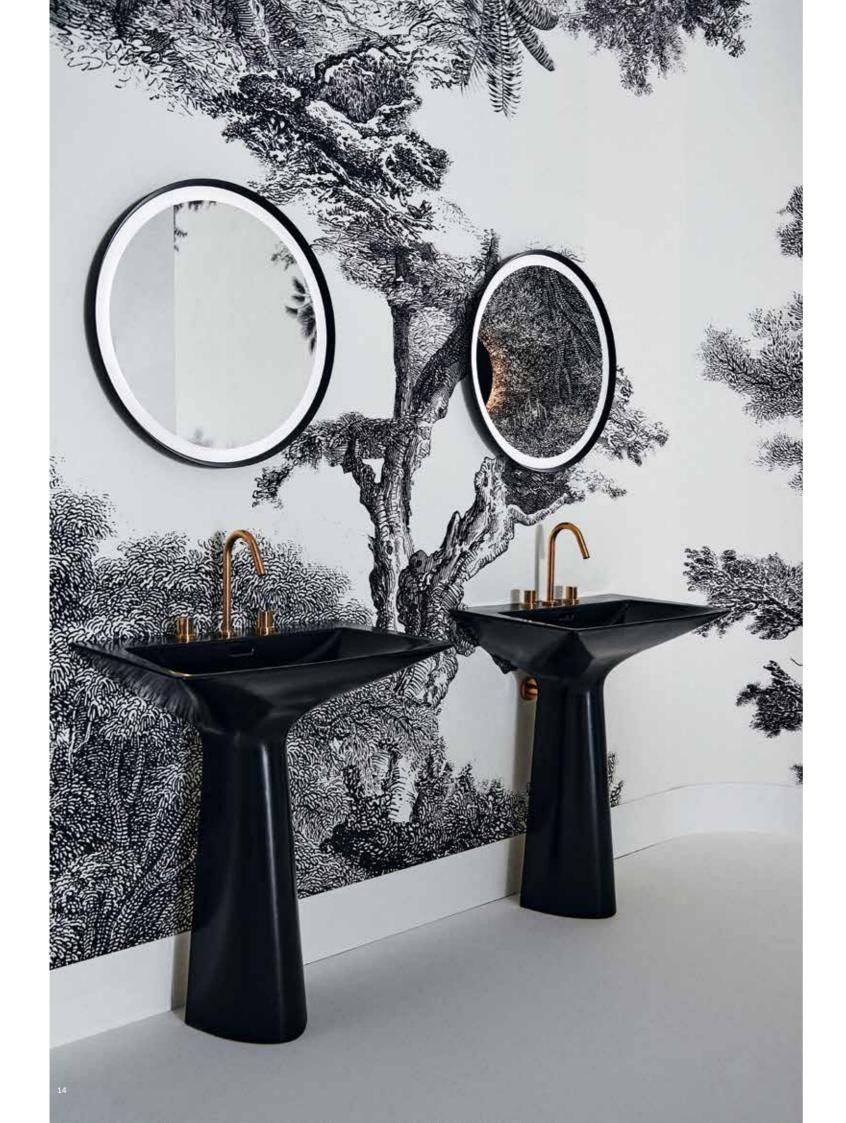

13 TIPO-

"TIPO-Z HAS A CHARACTER, IT HAS A PRECISE IDENTITY AND WANTS TO SHOW IT."

- ROBERTO PALOMBA

15 TIPO

## TOTEM BASIN MODEL FINISH With Overflow, 1 tap hole Gloss White T442501 With Overflow, 1 tap hole Silk White T4425V1 - 1 Tap Hole • 74x47x90cm • Slotted Overflow TOTEM BASIN MODEL FINISH T442601 With Overflow, 3 tap holes Gloss White With Overflow, 3 tap holes Silk White T4426V1 TOTEM BASIN FINISH MODEL With Overflow, 1 tap hole Gloss Black T4425V2 With Overflow, 1 tap hole Silk Black T4425V3 TOTEM BASIN FINISH

T4426V2

T4426V3

Availables in January 2022

With Overflow, 3 tap holes Gloss Black

With Overflow, 3 tap holes Silk Black

17 TIPO-Z