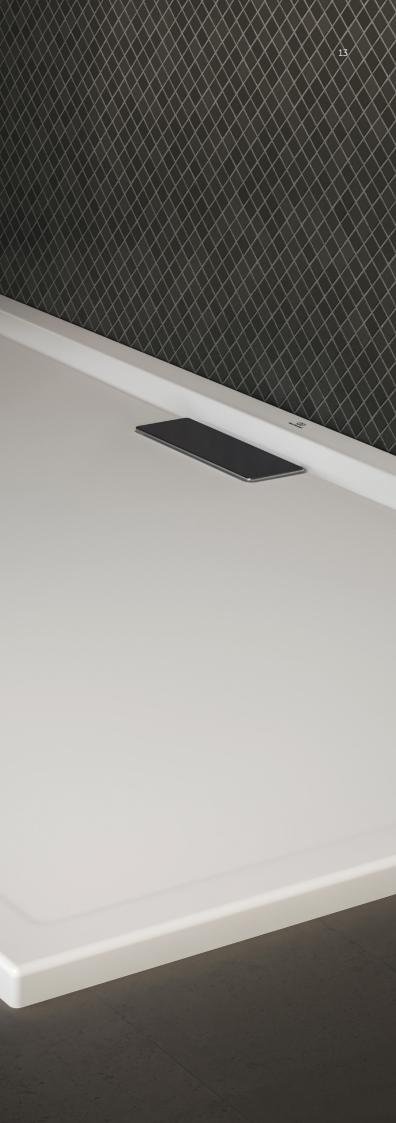

# Quality lives in the details.

From the dimensions to the finish, every element of the Ultra Flat New collection has been carefully considered – and the waste cover is no exception.

The minimalist flat-curve design and Chrome finish delivers a high-quality aesthetic. And it's practical too, with an adjustable outlet and removable syphon parts that make it easy to install and maintain.

Chrome Waste finish — AA

19.5 x 5cm

Waste

T4493AA