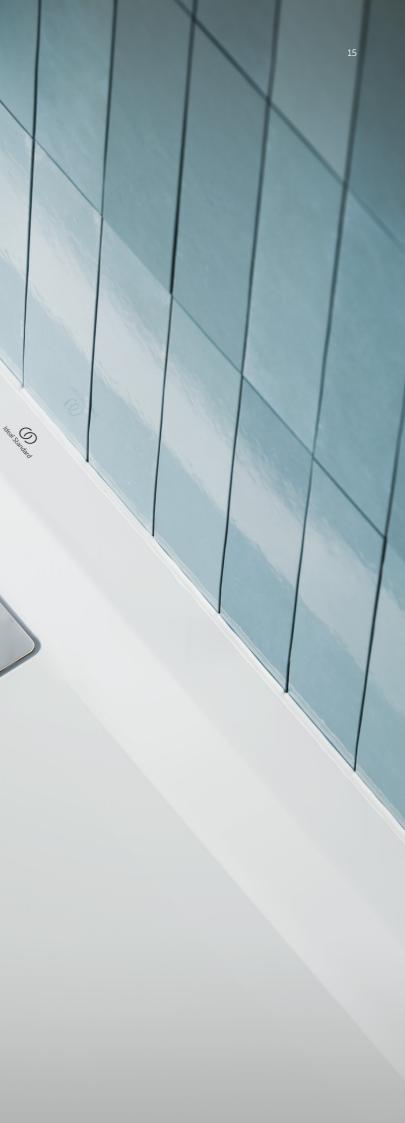

## Proven to perform.

Low height

makes it more

accessible and

risk of tripping.

also reduces the

¥ 25 mm

Height of 25mm

(30% slimmer

than any other

floor-standing

acrylic tray).

Detergent resistant to European

Standard 14527.

.

Light resistant to prevent discolouring (EN ISO 4892).