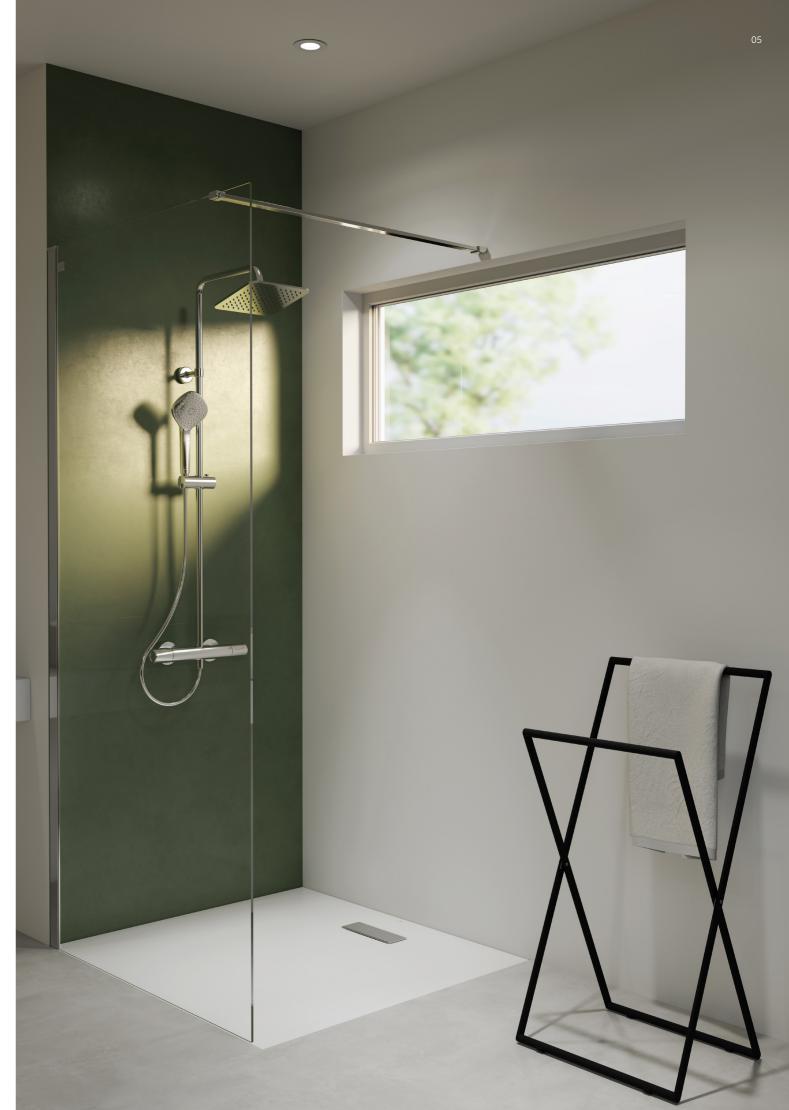

Ultra Flat New Shower Tray 90 x 70cm, Matt White / Ceratherm T100 Exposed Shower System / Connect 2 Wet Room Panel 90cm / Wall Fixation