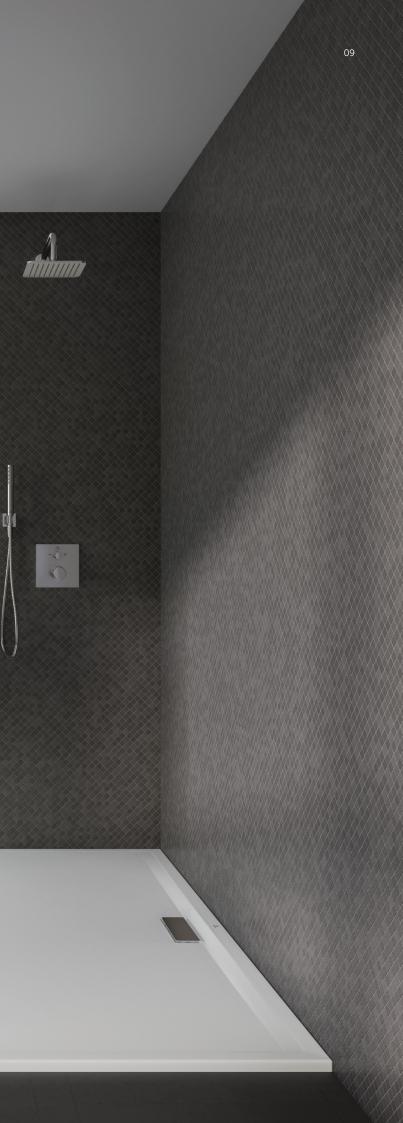

# Quality lives in the details.

From the dimensions to the finish, every element of the Ultra Flat New collection has been carefully considered – and the waste cover is no exception.

The minimalist flat-curve design and Chrome finish delivers a high-quality aesthetic. And it's practical too, with an adjustable outlet and removable syphon parts that make it easy to install and maintain.

Chrome Waste finish — AA

19.5 x 5cm