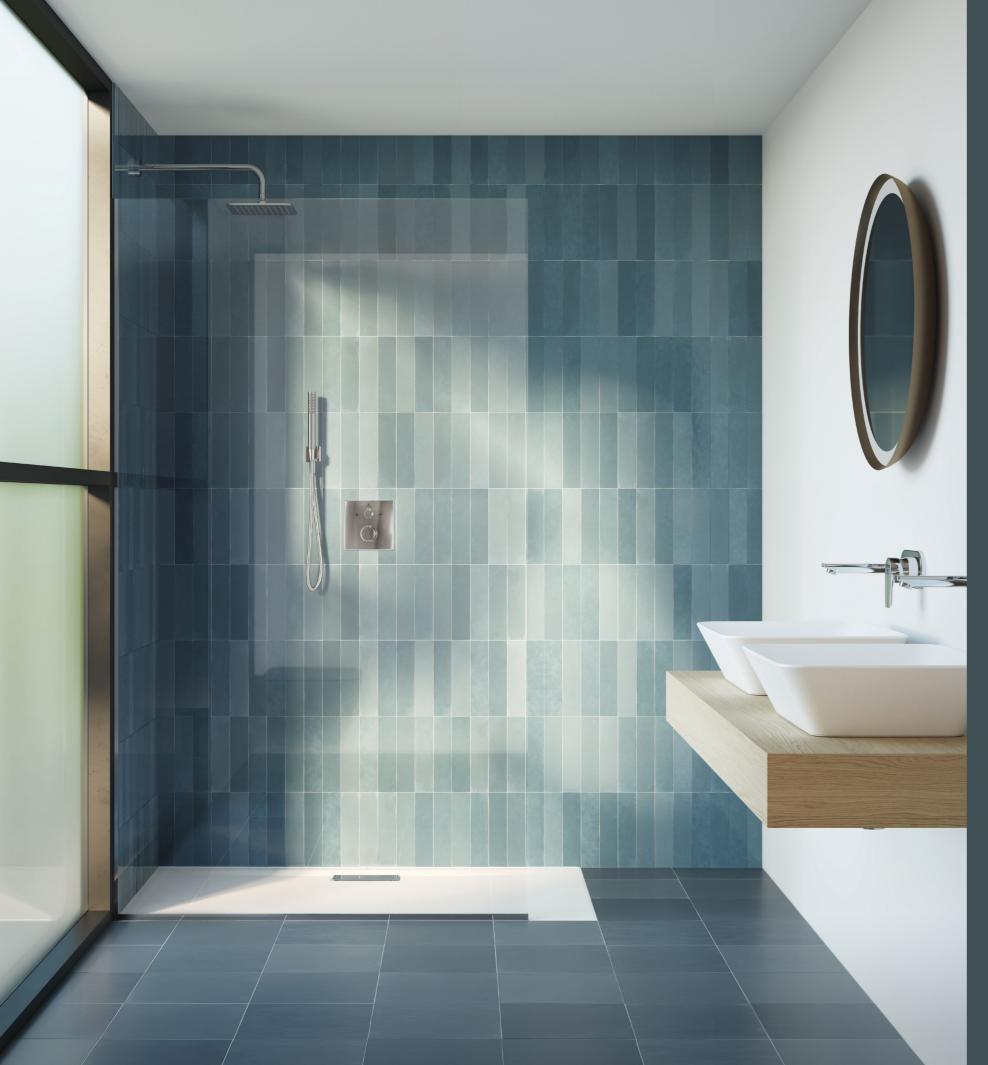

Ultra Flat New Shower Tray 180 x 90cm, Matt White / Built-In Wall-Mounted Thermostatic Shower / IdealRain Shower Head and Handset / Strada II 50cm Vessel / Edge Vessel Mixer / Adapto Worktop 150 x 50cm / Round Mirror Ø65cm